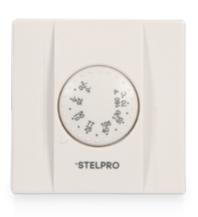

# REMOTE PLENUM THERMOSTAT - LOW VOLTAGE / 24 V

24 V

This proven and immediately recognizable model with a classic round, easy-to-use dial is ideal for use with the SDHX and SDHR duct heaters.

- COMPATIBLE WITH THE CIR-048 DUCT HEATER CONTROL CARD (SDHX AND SDHR SERIES)
- EASY ACCESS TO TEMPERATURE CONTROL

# **COLOUR**

• off-white