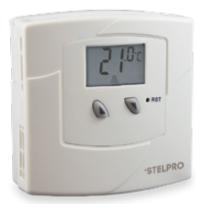

# ET180

ELECTRONIC THERMOSTAT - LOW VOLTAGE / 24 V

This electronic thermostat is designed to control electric heaters using Stelpro RM relays.

- TWO-WIRE THERMOSTAT (R, W)
- ALL OR NOTHING (NO, NC)
- COMPATIBLE WITH ALL RE AND RM RELAYS AND THE R841D1036

#### COLOUR

• off-white

#### **TEMPERATURE RANGE**

- 5 to 35 °C (40 to 95 °F)
- display in Celcius only

### **TECHNICAL SPECIFICATIONS**

PRODUCT ET180 24 V electronic thermostat (Celcius only) DESCRIPTION

PRICE 48.00

DIMENSIONS: 3.27 in. x 3.27 in. x 1.19 in. (83.1 mm x 83.1 mm x 30.2 mm)