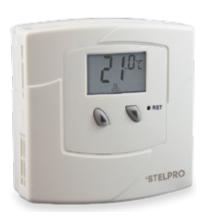

# ET180

# ELECTRONIC THERMOSTAT - LOW VOLTAGE / 24 V

24 V

This electronic thermostat is designed to control electric heaters using Stelpro RM relays.

- TWO-WIRE THERMOSTAT (R, W)
- ALL OR NOTHING (NO. NC)
- COMPATIBLE WITH ALL RE AND RM RELAYS AND THE R841D1036

# **COLOUR**

• off-white

#### **VOLTAGE**

- 1 A @ 24 Vac
- display powered by batteries (2 X AAA not provided)

#### **CONTROL**

- two-wire connection
- all or nothing (NO or NC)
- compatible with all RE, RM and R841D1036 model relays

# TEMPERATURE RANGE

- 5 to 35 °C (40 to 95 °F)
- display in Celcius only