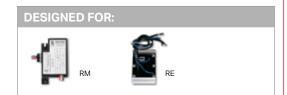

# ELECTRONIC THERMOSTAT - LOW VOLTAGE / 24 V

24 V

This electronic thermostat is designed to control electric heaters using Stelpro RM relays.

- TWO-WIRE THERMOSTAT (R, W)
- ALL OR NOTHING (NO. NC)
- COMPATIBLE WITH ALL RE AND RM RELAYS AND THE R841D1036

#### **CONTROL**

- two-wire connection
- all or nothing (NO or NC)
- compatible with all RE, RM and R841D1036 model relays