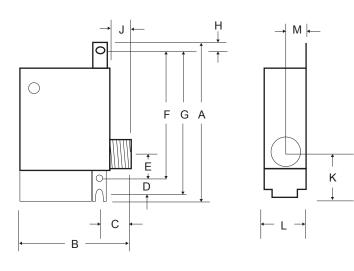

| DIMENSIONS |       |       |     |       |     |         |       |     |      |         |       |     |  |  |
|------------|-------|-------|-----|-------|-----|---------|-------|-----|------|---------|-------|-----|--|--|
| KEY        | А     | В     | С   | D     | E   | F       | G     | Н   | J    | К       | L     | М   |  |  |
| IN.        | 3 1/4 | 2 3/8 | 3/4 | 15/32 | 3/4 | 2 29/32 | 3 3/8 | 1/4 | 7/16 | 1 15/32 | 1 1/2 | 5/8 |  |  |