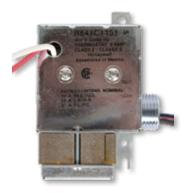

# R841 ELECTROMECHANICAL RELAY – LOW VOLTAGE

R841C1151

# TECHNICAL DRAWINGS

| TECHNICAL SPECIFICATIONS |                                                               |  |  |  |  |  |  |  |
|--------------------------|---------------------------------------------------------------|--|--|--|--|--|--|--|
| PRODUCT                  | DESCRIPTION                                                   |  |  |  |  |  |  |  |
| R841C1151                | electromechanical relay c/w transformer 24 V [6000 W @ 600 V] |  |  |  |  |  |  |  |
| R841D1036                | electromechanical relay w/o transformer 24 V [6000 W @ 600 V] |  |  |  |  |  |  |  |
| R841D1036                | electromechanical relay w/o transformer 24 V [6000 W @ 600 V] |  |  |  |  |  |  |  |