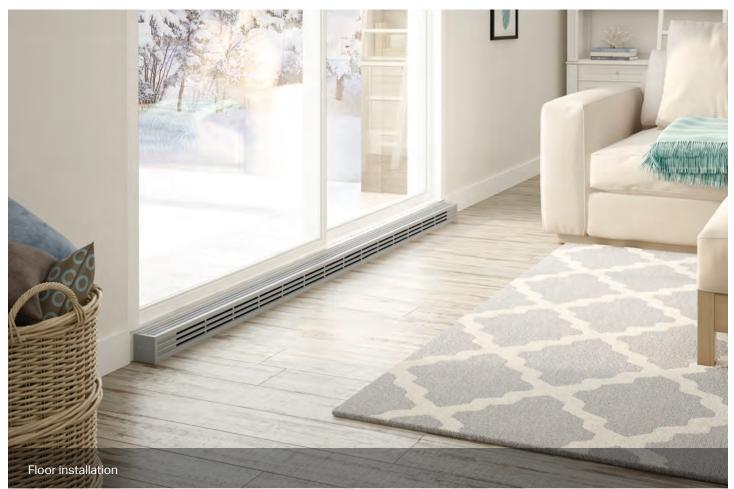

## Style and strength at your feet

Ideal for supplementary heating at the bottom of a patio door

Floor, wall, stand or pedestal installation

Air inlet from the front

## The architects' choice

Ideal for all typical applications where robustness is required

Floor, wall, stand or pedestal installation

Air inlet from the front, optional from the bottom

## Style and power combined

Ideal for heating large areas with limited wall space

Floor, wall, stand or pedestal installation

Air inlet from the front, optional from the bottom