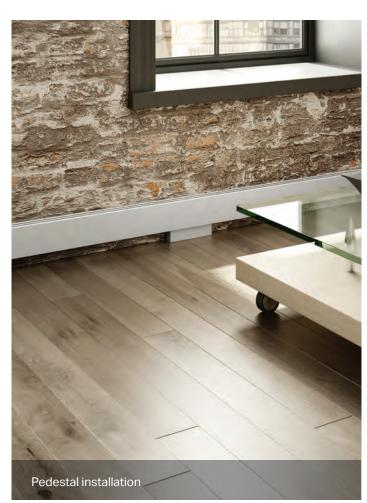

## Style and strength at your feet

Ideal for supplementary heating at the bottom of a patio door

Floor, wall, stand or pedestal installation

Air inlet from the front

## The architects' choice

Ideal for all typical applications where robustness is required

Floor, wall, stand or pedestal installation

Air inlet from the front, optional from the bottom

## Style and power combined

Ideal for heating large areas with limited wall space

Floor, wall, stand or pedestal installation

Air inlet from the front, optional from the bottom

## **ALUX OPTIONS** CREATE YOUR IDEAL CUSTOMIZATION

Alignment system for blank section

FULL-WIDTH FLUSH-FIT STAND

**BLANK SECTION** 

Full-width stand and blank section

Pedestal > Ideal for floor-fed power cable or floor mounted installations