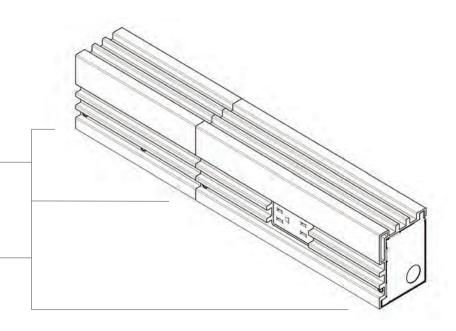

W PER LINEAR FOOT

\*IN USA, FOR COMMERCIAL USE ONLY







## Robustness and efficiency meet design

Ideal for heating lobbies in public places with low or medium traffic

The most beautiful grille on the market

Surface-mounted or flush-mounted installation

#### SINGLE, DOUBLE, OR TRIPLE UNIT DEPENDING ON THE POWER REQUIRED





## **ALUX OPTIONS** CREATE YOUR IDEAL CUSTOMIZATION





Alignment system for blank section

FULL-WIDTH FLUSH-FIT STAND

**BLANK SECTION** 

Full-width stand and blank section



Pedestal > Ideal for floor-fed power cable or floor mounted installations



## **OTHER OPTIONS**

Extension for additional integrated controls (relay, main switch, thermostat)

Customizable blank section to include outlets

For more customization options, contact your representative



## **A WIDE RANGE OF** COLOURS AND FINISHES











## TECHNICAL DRAWINGS



VISIT STELPRO.COM FOR FULL DATA SHEETS



### SMART HOME

## RESIDENTIAL, COMMERCIAL AND INDUSTRIAL HEATING

HEATING CABLES

THERMOSTATS

HAND DRYERS

Stelpro offers a unique portfolio of innovative products, designed and manufactured in Canada to the highest of standards. From heating and ventilation to electronic controls, Stelpro is your global comfort solution to enhance your living environment. Peak performance is complimented by optimal efficiency and striking designs, uniting all aspects of comfort.



MADE IN CANADA

1041 PARENT STREET | ST-BRUNO-DE-MONTARVILLE | QC J3V 6L7 | CANADA STELPRO.COM