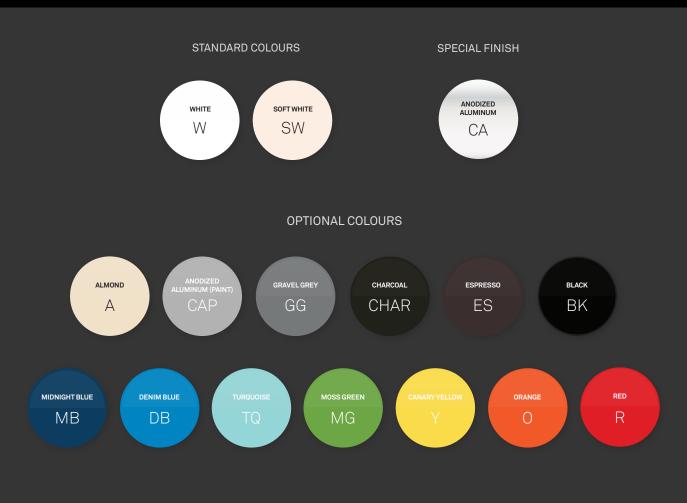

LY







## Robustness and efficiency meet design

Ideal for heating lobbies in public places with low or medium traffic

The most beautiful grille on the market

Surface-mounted or flush-mounted installation

#### SINGLE, DOUBLE, OR TRIPLE UNIT DEPENDING ON THE POWER REQUIRED





## **ALUX OPTIONS** CREATE YOUR IDEAL CUSTOMIZATION





Alignment system for blank section

FULL-WIDTH FLUSH-FIT STAND

**BLANK SECTION** 

Full-width stand and blank section



Pedestal > Ideal for floor-fed power cable or floor mounted installations



## **OTHER OPTIONS**

Extension for additional integrated controls (relay, main switch, thermostat)

Customizable blank section to include outlets

For more customization options, contact your representative



## **A WIDE RANGE OF** COLOURS AND FINISHES











## TECHNICAL DRAWINGS



VISIT STELPRO.COM FOR FULL DATA SHEETS



### SMART HOME

## RESIDENTIAL, COMMERCIAL AND INDUSTRIAL HEATING

HEATING CABLES

THERMOSTATS

HAND DRYERS

Stelpro offers a unique portfolio of innovative products, designed and manufactured in Canada to the highest of standards. From heating and ventilation to electronic controls, Stelpro is your global comfort solution to enhance your living environment. Peak performance is complimented by optimal efficiency and striking designs, uniting all aspects of comfort.



MADE IN CANADA

1041 PARENT STREET | ST-BRUNO-DE-MONTARVILLE | QC J3V 6L7 | CANADA STELPRO.COM