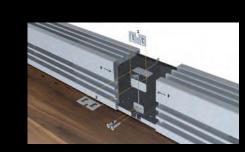

## **ALUX OPTIONS** CREATE YOUR IDEAL CUSTOMIZATION

Alignment system for blank section

FULL-WIDTH FLUSH-FIT STAND

**BLANK SECTION** 

Full-width stand and blank section

Pedestal > Ideal for floor-fed power cable or floor mounted installations