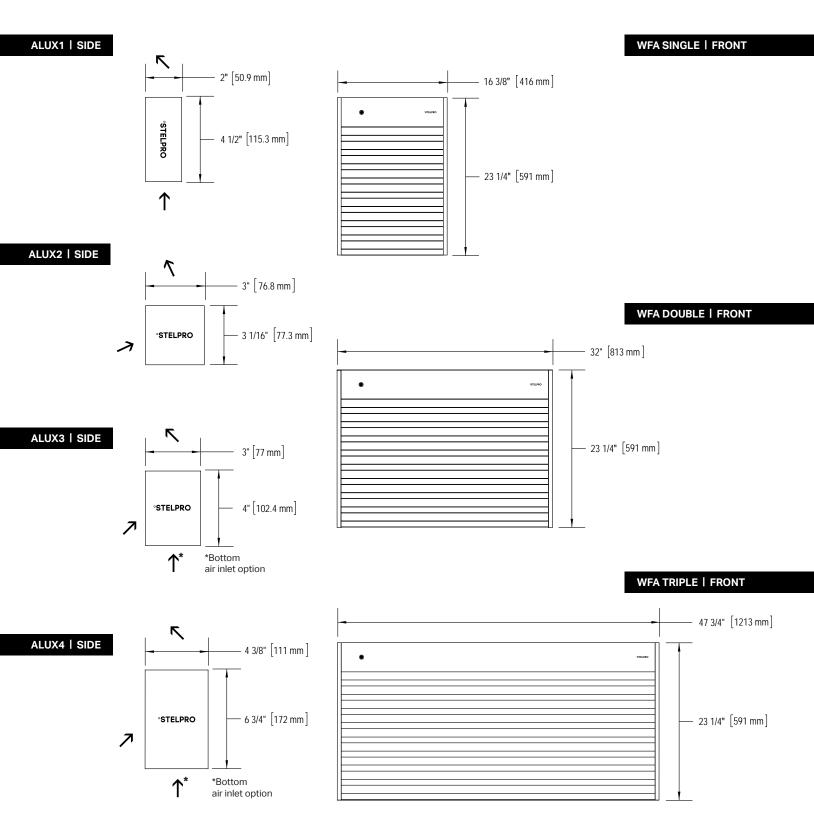

fficiency meet design

Ideal for heating lobbies in public places with low or medium traffic

The most beautiful grille on the market

Surface-mounted or flush-mounted installation

#### SINGLE, DOUBLE, OR TRIPLE UNIT DEPENDING ON THE POWER REQUIRED





## **ALUX OPTIONS** CREATE YOUR IDEAL CUSTOMIZATION





Alignment system for blank section

FULL-WIDTH FLUSH-FIT STAND

**BLANK SECTION** 

Full-width stand and blank section



Pedestal > Ideal for floor-fed power cable or floor mounted installations



## **OTHER OPTIONS**

Extension for additional integrated controls (relay, main switch, thermostat)

Customizable blank section to include outlets

For more customization options, contact your representative



## **A WIDE RANGE OF** COLOURS AND FINISHES











## TECHNICAL DRAWINGS



VISIT STELPRO.COM FOR FULL DATA SHEETS



### SMART HOME

## RESIDENTIAL, COMMERCIAL AND INDUSTRIAL HEATING

HEATING CABLES

THERMOSTATS

HAND DRYERS

Stelpro offers a unique portfolio of innovative products, designed and manufactured in Canada to the highest of standards. From heating and ventilation to electronic controls, Stelpro is your global comfort solution to enhance your living environment. Peak performance is complimented by optimal efficiency and striking designs, uniting all aspects of comfort.



MADE IN CANADA

1041 PARENT STREET | ST-BRUNO-DE-MONTARVILLE | QC J3V 6L7 | CANADA STELPRO.COM