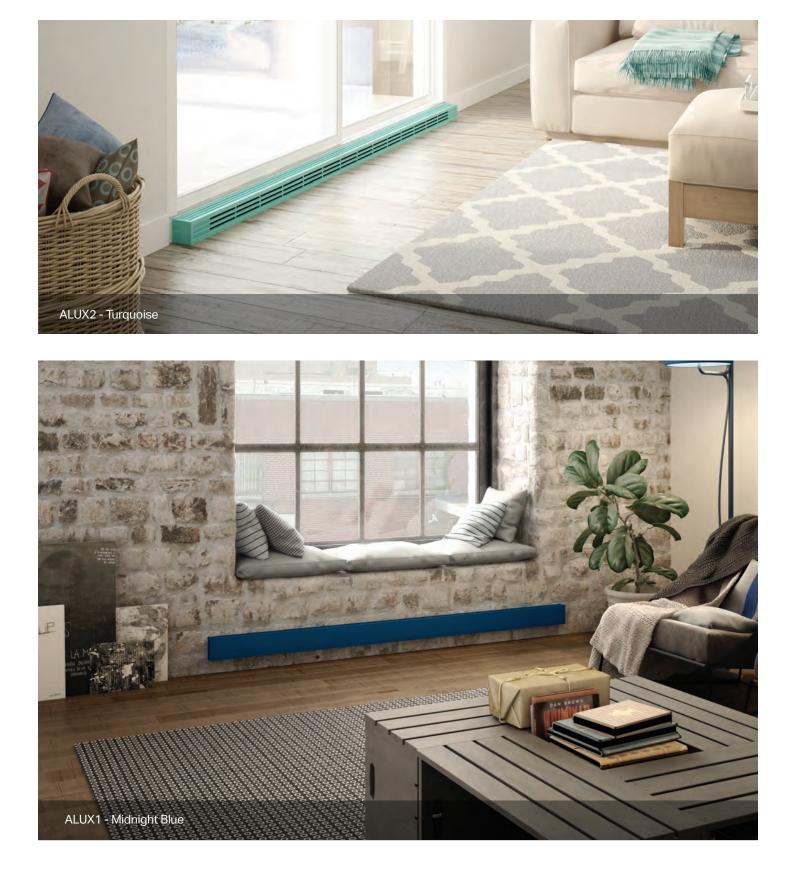

## Style and strength at your feet

Ideal for supplementary heating at the bottom of a patio door

Floor, wall, stand or pedestal installation

Air inlet from the front

## The architects' choice

Ideal for all typical applications where robustness is required

Floor, wall, stand or pedestal installation

Air inlet from the front, optional from the bottom