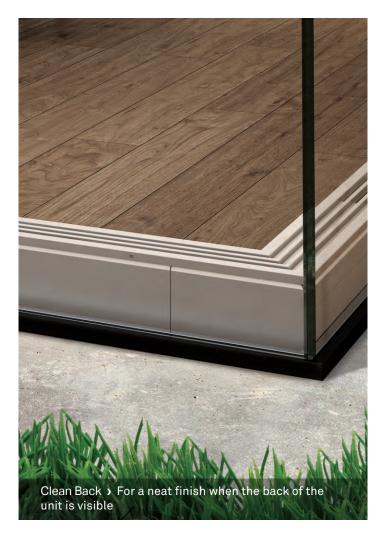

## **ALUX OPTIONS** CREATE YOUR IDEAL CUSTOMIZATION

Alignment system for blank section

FULL-WIDTH FLUSH-FIT STAND

**BLANK SECTION** 

Full-width stand and blank section

Pedestal > Ideal for floor-fed power cable or floor mounted installations