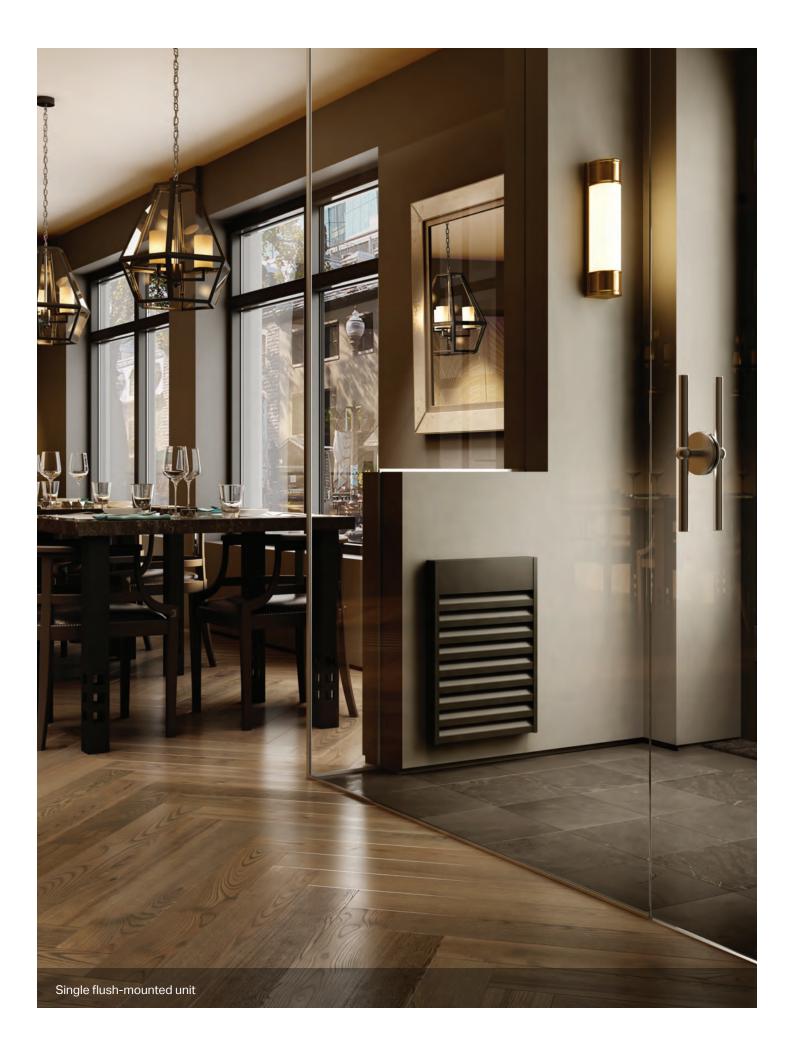

## Robustness and efficiency meet design

Ideal for heating lobbies in public places with low or medium traffic

The most beautiful grille on the market

Surface-mounted or flush-mounted installation

#### SINGLE, DOUBLE, OR TRIPLE UNIT DEPENDING ON THE POWER REQUIRED