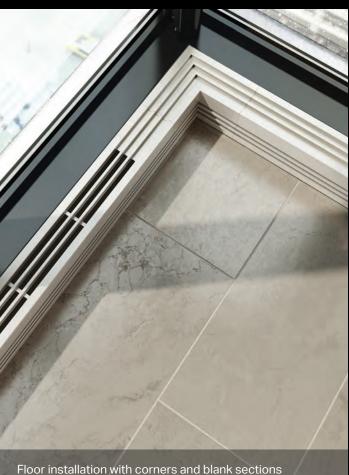

## Robustness and efficiency meet design

Ideal for heating lobbies in public places with low or medium traffic

The most beautiful grille on the market

Surface-mounted or flush-mounted installation

## **ALUX OPTIONS** CREATE YOUR IDEAL CUSTOMIZATION

Alignment system for blank section

FULL-WIDTH FLUSH-FIT STAND

**BLANK SECTION** 

Full-width stand and blank section

Pedestal > Ideal for floor-fed power cable or floor mounted installations