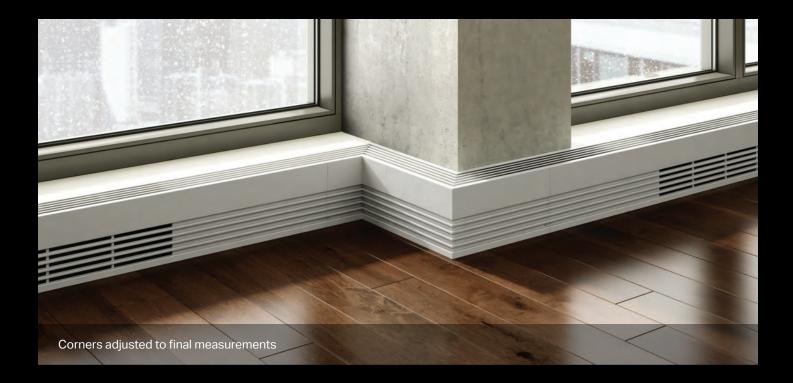

## **ALUX OPTIONS** CREATE YOUR IDEAL CUSTOMIZATION

Alignment system for blank section

FULL-WIDTH FLUSH-FIT STAND

**BLANK SECTION** 

Full-width stand and blank section

Pedestal > Ideal for floor-fed power cable or floor mounted installations