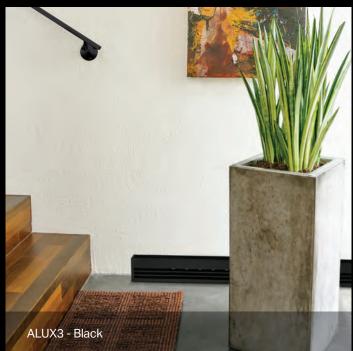

## The architects' choice

Ideal for all typical applications where robustness is required

Floor, wall, stand or pedestal installation

Air inlet from the front, optional from the bottom

#### DENSITY OF 150 W, 200\* W AND 250\* W PER LINEAR FOOT

\*IN USA, FOR COMMERCIAL USE ONLY