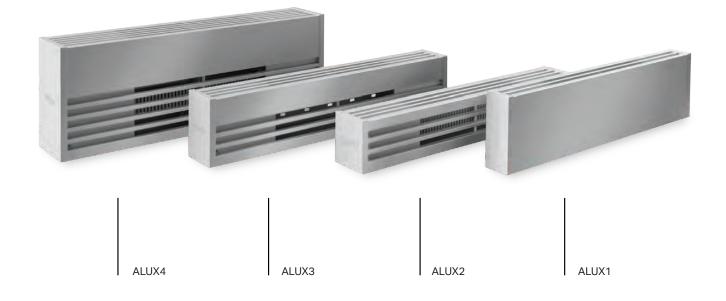

## °STELPRO

PORTFOLIO OF ARCHITECTURAL BASEBOARDS

# Solutions for all types of projects

Increased strength and rust resistance due to its aluminium extrusion

Complete product family with unique styling for a consistent look

Choice of heating densities

Flexible, easy, and continuous installation with customizable options

## The most compact on the market

Ideal for supplementary heating at height Wall, window mullion, or pedestal installation Air inlet from the bottom

## Style and strength at your feet

Ideal for supplementary heating at the bottom of a patio door

Floor, wall, stand or pedestal installation

Air inlet from the front

## The architects' choice

Ideal for all typical applications where robustness is required

Floor, wall, stand or pedestal installation

Air inlet from the front, optional from the bottom

## Style and power combined

Ideal for heating large areas with limited wall space

Floor, wall, stand or pedestal installation

Air inlet from the front, optional from the bottom