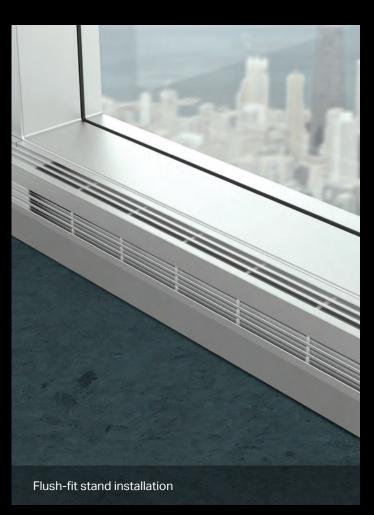

## **ALUX OPTIONS** CREATE YOUR IDEAL CUSTOMIZATION

Alignment system for blank section

FULL-WIDTH FLUSH-FIT STAND

**BLANK SECTION** 

Full-width stand and blank section

Pedestal > Ideal for floor-fed power cable or floor mounted installations