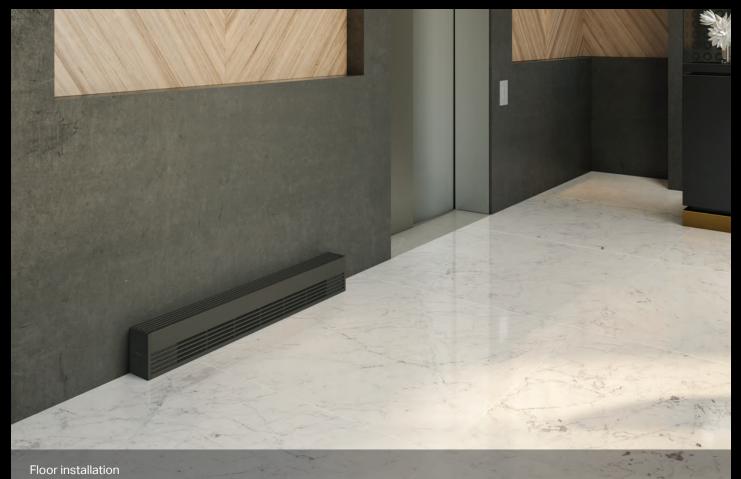

## Style and strength at your feet

Ideal for supplementary heating at the bottom of a patio door

Floor, wall, stand or pedestal installation

Air inlet from the front

#### DENSITY OF 100 W AND 150\* W PER LINEAR FOOT

\*IN USA, FOR COMMERCIAL USE ONLY