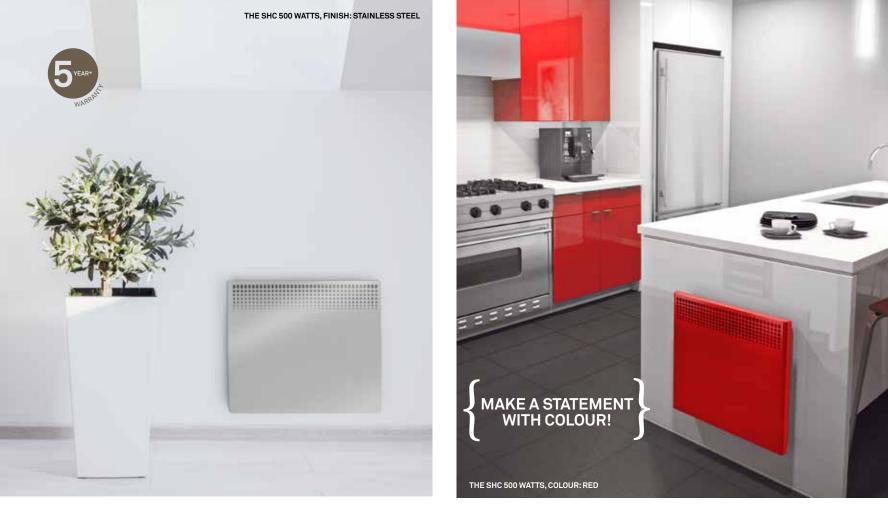

### **SHC SERIES**

#### COMFORT TO MEET YOUR EVERY NEED

| 500 W MODEL: 17 <sup>5/16</sup> in.                             | 1000 W MODEL: 22 <sup>7/8</sup> in.                   | 1500 W MODEL: 28 <sup>5/8</sup> in.                              | 2000 W MODEL:35 in.                           |
|-----------------------------------------------------------------|-------------------------------------------------------|------------------------------------------------------------------|-----------------------------------------------|
| The reference<br>convector to<br>meet all your<br>comfort needs | Innovative look,<br>rounded edges<br>and modern lines | Wide range of<br>wattages and<br>formats for<br>ultimate comfort | Optional<br>built-in electronic<br>thermostat |
|                                                                 |                                                       |                                                                  | CONTROL                                       |