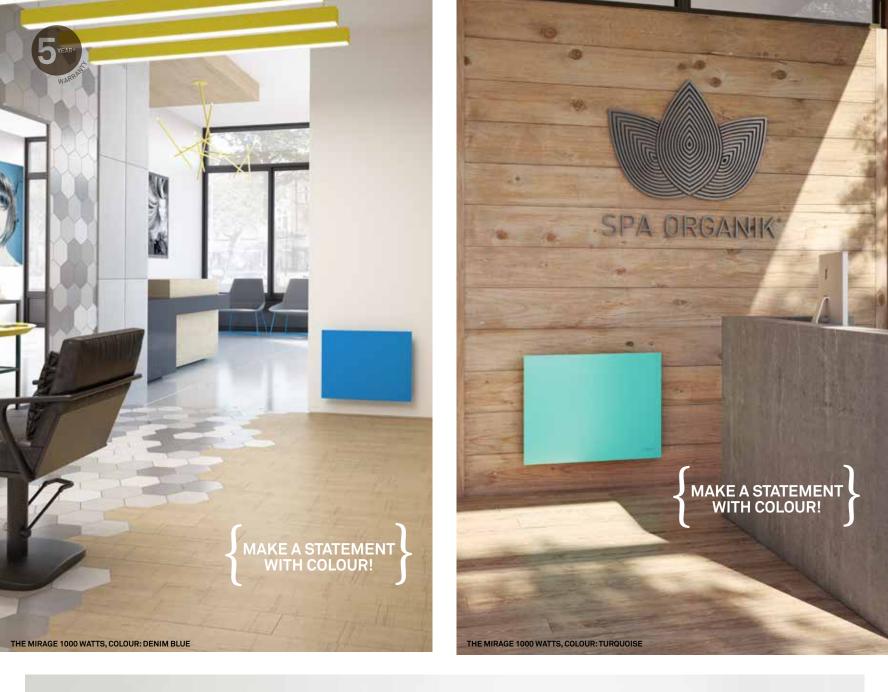

## MIRAGE

The most discreet convector on the market, the Mirage blends in with any decor New stylish satin white finish

Sturdy one-piece front panel Optional built-in electronic thermostat

CONTROL

1111 12015

\*Three years on electronic components