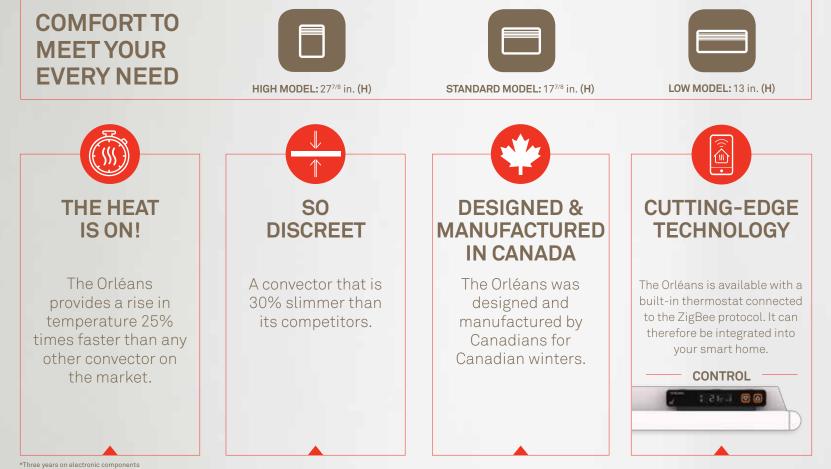

#### COMFORT TO MEET YOUR EVERY NEED

| 500 W MODEL: 17 <sup>5/16</sup> in.                             | 1000 W MODEL: 22 <sup>7/8</sup> in.                   | 1500 W MODEL: 28 <sup>5/8</sup> in.                              | 2000 W MODEL:35 in.                           |
|-----------------------------------------------------------------|-------------------------------------------------------|------------------------------------------------------------------|-----------------------------------------------|
| The reference<br>convector to<br>meet all your<br>comfort needs | Innovative look,<br>rounded edges<br>and modern lines | Wide range of<br>wattages and<br>formats for<br>ultimate comfort | Optional<br>built-in electronic<br>thermostat |
|                                                                 |                                                       |                                                                  | CONTROL                                       |