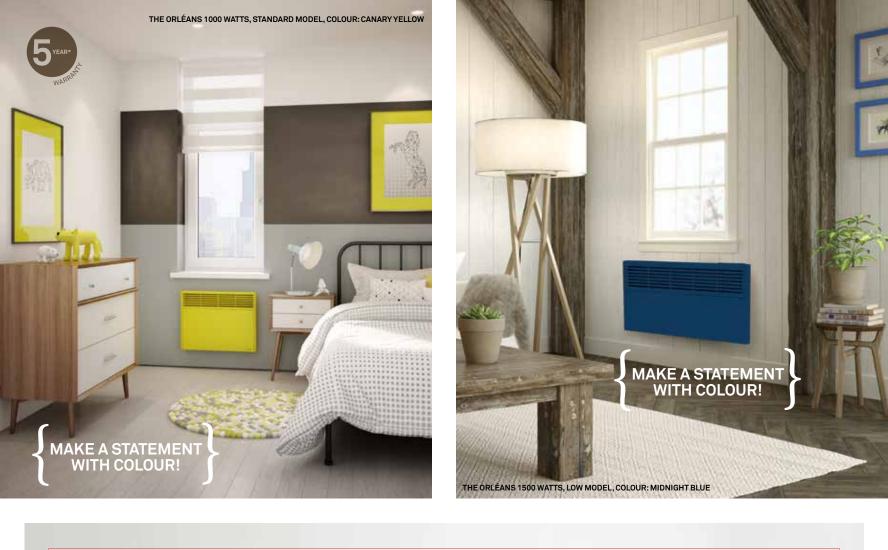

## ORLÉANS™

# THE DISCREET

LIVING ROOM, KITCHEN, BEDROOM, BASEMENT, COMMERCIAL BUILDING. AVAILABLE IN POWER RANGES OF 500 TO 2000 WATTS

#### COMFORT TO MEET YOUR EVERY NEED

| 500 W MODEL: 17 <sup>5/16</sup> in.                             | 1000 W MODEL: 22 <sup>7/8</sup> in.                   | 1500 W MODEL: 28 <sup>5/8</sup> in.                              | 2000 W MODEL:35 in.                           |
|-----------------------------------------------------------------|-------------------------------------------------------|------------------------------------------------------------------|-----------------------------------------------|
| The reference<br>convector to<br>meet all your<br>comfort needs | Innovative look,<br>rounded edges<br>and modern lines | Wide range of<br>wattages and<br>formats for<br>ultimate comfort | Optional<br>built-in electronic<br>thermostat |
|                                                                 |                                                       |                                                                  | CONTROL                                       |