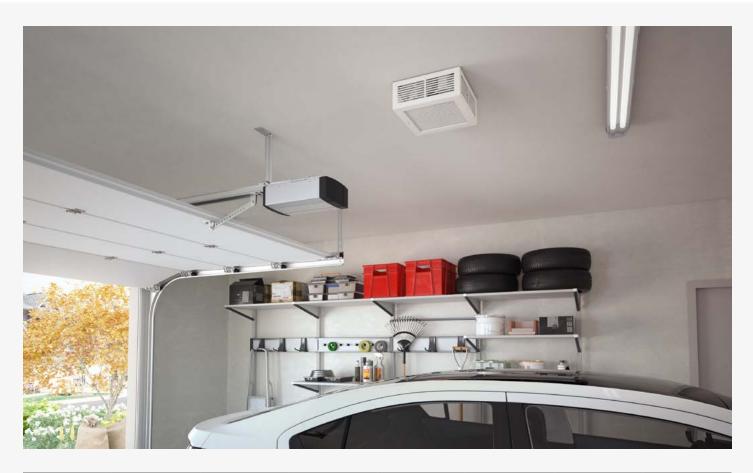

# MADE ESPECIALLY FOR RESIDENTIAL GARAGES

**RAPID RISE IN TEMPERATURE** 

**CEILING INSTALLATION** FREES UP FLOOR AND WALL SPACE

## **IDEAL FOR:**

GARAGE, WORKSHOP

#### **INSTALLATION**

- ceiling surface mounted with bracket
- minimum distance of 12 in. (305 mm) from adjacent or surrounding walls
- minimum distance of 8 ft (2.4 m) from the floor
- maximum distance of 10 ft (3 m) from the floor