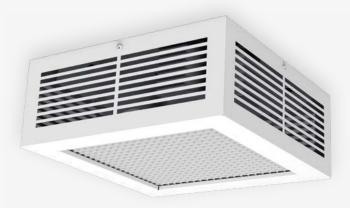

# UCG SERIES CEILING FAN HEATER

# <u>AFFORDABLE</u> AND EFFICIENT

This 4000 W ceiling fan heater is ideal for garages and workshops. The ceiling installation frees up your wall space and delivers maximum comfort by channelling warm air back to the floor. Its technical design is engineered to ensure easy and convenient installation.