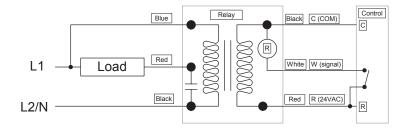

# TYPICAL WIRING DIAGRAM

### CONTROL SPECIFICATIONS

R-C: 24VAC / 1.2VA R-C: 20VAC / 2.4VA

Class 2

W: 75mA required to close the relay