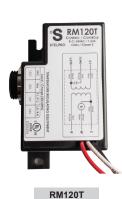

ons and keep them handy for future reference. If these instructions are not followed, the warranty will be considered null and void and the manufacturer deems no further responsibility for this product.

IMPORTANT: This product must be installed and connected by a certified electrician, according to electrical and building codes effective in your region.

Switch off the power at the circuit breaker/fuse before installing, repairing and cleaning the unit.

Make sure the unit is appropriate for the intended use (if needed, refer to the product catalog or a representative).

To obtain the complete relay installation procedure of a particular product, go to **www.stelpro.com/pro** and to the product page. The installation procedure may be found under the "ACCESSORIES INSTALLATION GUIDE" tab.





#### Important points for installation and use

- Connect the relay in accordance with the installation guide available online.
- Make sure to follow the relay specifications.
- This product is not intended for fast cycling modulation. For fast cycling modulation, please use the RE series from Stelpro, which is an electronic relay series
- Never replace the unit's relay with a non-certified relay.
- For additional information, please contact our customer service.

## **SPECIFICATIONS**

Operating temperature: -30°C to 65°C Storage temperature: -30°C to 65°C

### CONTROL SPECIFICATIONS

R-C: 24VAC / 1.2VA R-C: 20VAC / 2.4VA

Class 2

W: 75mA required to close the relay

# TYPICAL WIRING DIAGRAM



### LOAD SPECIFICATIONS

| MODEL  | VOLTAGE (VAC) | PURELY RESISTIVE<br>LOAD CURRENT (A) |